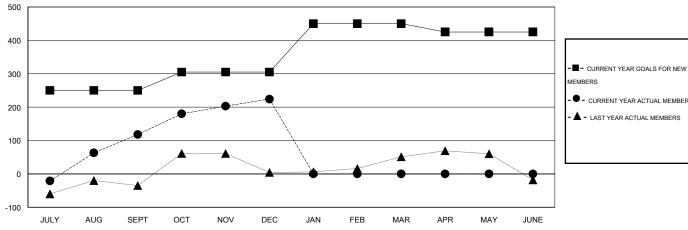

### GOALS AND ACTUAL MEMBERS CUMULATIVE

| MEMBERS                           |  |
|-----------------------------------|--|
| - ● - CURRENT YEAR ACTUAL MEMBERS |  |
| - ▲ - LAST YEAR ACTUAL MEMBERS    |  |
|                                   |  |
|                                   |  |