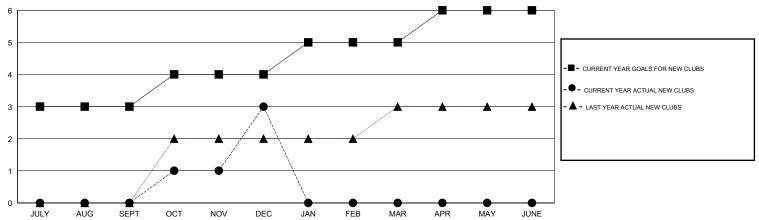

| 250                | 212                                 | 94                 | 118              |
| OCT/NOV/DEC           | 1                | 3         | 0                | 3                | OCT/NOV/DEC           | 55                 | 156                                 | 50                 | 106              |
| JAN/FEB/MAR           | 1                | 0         | 0                | 0                | JAN/FEB/MAR           | 145                | 0                                   | 0                  | 0                |
| APR/MAY/JUNE          | 1                | 0         | 0                | 0                | APR/MAY/JUNE          | -25                | 0                                   | 0                  | 0                |

## GOALS AND ACTUAL NEW CLUBS CUMULATIVE



### GOALS AND ACTUAL MEMBERS CUMULATIVE



| MEMBERS                           |  |
|-----------------------------------|--|
| - ● - CURRENT YEAR ACTUAL MEMBERS |  |
| - ▲ - LAST YEAR ACTUAL MEMBERS    |  |
|                                   |  |
|                                   |  |

| DROPPED CLUBS: 2 |     |
|------------------|-----|
|                  |     |
| DROPPED MEMBERS  |     |
| DECEASED         | 3   |
| CLUB CANCELLED   | 25  |
| OTHER            | 116 |
| TOTAL            | 144 |

| 43 CLUBS OF 72 ADDED 1 OR MORE<br>NEW MEMBERS | GENDER DISTRIBU  MALE  FEMALE         | 7110N<br>2,384 (81.37%)<br>546 (18.63%) |            |
|-----------------------------------------------|---------------------------------------|-----------------------------------------|------------|
|